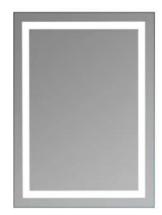

## **LED WALL MIRROR**

**MODEL#: AFM 2430 PERLED** 

## **ALUMINUM FRAMED MIRROR COLLECTION**

#### **FEATURES:**

- BRIGHTNESS: 3300 LUMENS
- 3/16" THICK, HIGH POLISHED MIRROR WITH 2" WIDE PERIMETER SANDBLAST, LOCATED 2" OFF EDGE OF GLASS.
- HIGH RESOLUTION SILVER PLATE GLASS MIRROR FRONT FOR TRUEST REFLECTION.
- INCLUDES "WALL HUGGER" HANGER FOR MOUNTING.
- MUST BE HARDWIRED TO WALL SWITCH TO OPERATE.
- NON-DIMMABLE.
- PACKED IN FOUR WALL (FOLDED DOUBLE WALL) CORRUGATION.

### **MIRROR FINISHES:**

FLAT POLISHED EDGE

OVERALL SIZE DIMENSION: 24" WIDE X 30" HIGH X 1 1/4" DEEP